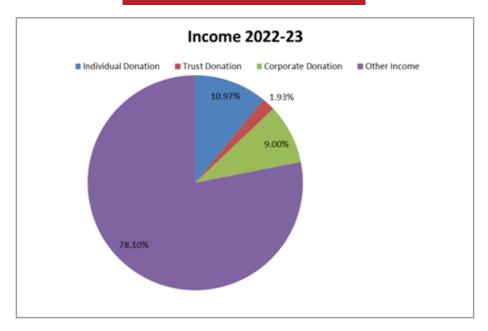

|
| 25.9.22 | 10am   | Sports Club of<br>Bankura | Bankura         |                |
| 26.9.22 | 11am   | Urmila Oldage<br>Home     | Shantiniketan   |                |
|         | 11am   | SNU                       | Rajarhat        |                |
| 27.9.22 | 4pm    | ARDSI DCS                 | Online          |                |

| Date    | Time    | Audience                                     | Venue/ Platform | Photo |
|---------|---------|----------------------------------------------|-----------------|-------|
| 29.9.22 | 11 -4pm | Home<br>Companionship<br>Training<br>program | Daycare         |       |
| 30.9.22 | 10.30am | IICP<br>Faculty<br>& Family<br>members       | Online          |       |

#### Media Coverage WAM 2022













## FINANCIAL PICTURE







## **TESTIMONIALS**

Testimonials are powerful unbiased voices of real people that are powerful to prove our worth and credibility. They speak about the work we do as an organization and the impact of it on the community. Here are some of them that have come from families who use our services, and from donors who trust our work

#### **Family Members**

When a member of a family is diagnosed as an Alzheimer's patient, the mental state of the other family members can be likened to that of a group of men being struck by lightning in a stormy night. This is what happened to us and we were in a state of chaos, dominated by anxiety, when a young member of the family was diagnosed with Alzheimer's. This prevailed for quite some time as we had no clear idea about the cause and consequences