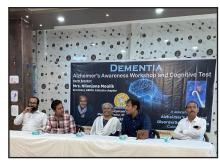

#### **Workshops**

- Oran Aviv's workshop on "Hands On Dementia, using reflexology to help persons with dementia was held at ARDSI Calcutta dementia daycare centre that was attended by 24 participants.
- Problem Solving workshop was conducted by Somnath Gupta for staff and volunteers of ARDSI Calcutta.
- A workshop to conduct brain health for diagnosing dementia was organized for staff of ARDSI Calcutta.

#### **Memory Clinic**

15 memory clinics were conducted that treated 99 patients in our Chandannagore campus.

1 Memory Clinic conducted at our Kolkata Centre