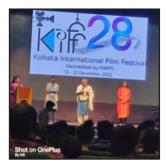

In the year gone by, we have, as an organization, participated in a lot of outreach programs to increase the awareness of dementia. Notably, we have reached out to Siliguri and received tremendous support and enduring enthusiasm from the residents there. A film on ARDSI Kolkata, Muhurto, was released at the Kolkata International Film Festival. Many of you may have seen the film at our ARDSI conference last year. We will continue with our activities even more rigorously this year.

Screening of our Documentary MUHURTO  $\,$  in Sisir Manch and Nandan at Kolkata Film Festival on  $20^{th}~\&~22^{nd}~December 2022$ 

On World Social Justice Day 20.2.23 at Sarsuna College Talk on Dementia by Nilanjana Maulik, Attended by other dignitaries Sri Sandhi Bhattacharya IPS, Rwitobroto Mukherjee, Journalist, Achin Jana, Advocate & Biplab Ghosh, Actor.