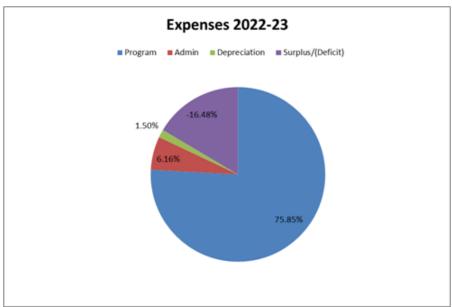

|
| 25.9.22 | 10am   | Sports Club of<br>Bankura | Bankura         |                |
| 26.9.22 | 11am   | Urmila Oldage<br>Home     | Shantiniketan   |                |
|         | 11am   | SNU                       | Rajarhat        |                |
| 27.9.22 | 4pm    | ARDSI DCS                 | Online          |                |

| Date    | Time    | Audience                                     | Venue/ Platform | Photo |
|---------|---------|----------------------------------------------|-----------------|-------|
| 29.9.22 | 11 -4pm | Home<br>Companionship<br>Training<br>program | Daycare         |       |
| 30.9.22 | 10.30am | IICP<br>Faculty<br>& Family<br>members       | Online          |       |

#### Media Coverage WAM 2022













## FINANCIAL PICTURE







## **TESTIMONIALS**

Testimonials are powerful unbiased voices of real people that are powerful to prove our worth and credibility. They speak about the work we do as an organization and the impact of it on the community. Here are some of them that have come from families who use our services, and from donors who trust our work

#### **Family Members**

When a member of a family is diagnosed as an Alzheimer's patient, the mental state of the other family members can be likened to that of a group of men being struck by lightning in a stormy night. This is what happened to us and we were in a state of chaos, dominated by anxiety, when a young member of the family was diagnosed with Alzheimer's. This prevailed for quite some time as we had no clear idea about the cause and consequences of