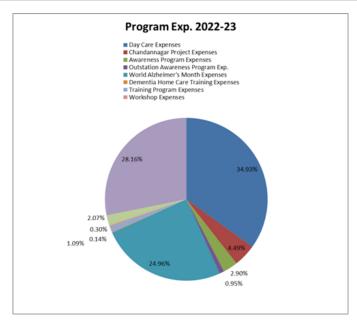

|
| 25.9.22 | 10am   | Sports Club of<br>Bankura | Bankura         |                |
| 26.9.22 | 11am   | Urmila Oldage<br>Home     | Shantiniketan   |                |
|         | 11am   | SNU                       | Rajarhat        |                |
| 27.9.22 | 4pm    | ARDSI DCS                 | Online          |                |

| Date    | Time    | Audience                                     | Venue/ Platform | Photo |
|---------|---------|----------------------------------------------|-----------------|-------|
| 29.9.22 | 11 -4pm | Home<br>Companionship<br>Training<br>program | Daycare         |       |
| 30.9.22 | 10.30am | IICP<br>Faculty<br>& Family<br>members       | Online          |       |

#### Media Coverage WAM 2022













## FINANCIAL PICTURE







## **TESTIMONIALS**

Testimonials are powerful unbiased voices of real people that are powerful to prove our worth and credibility. They speak about the work we do as an organization and the impact of it on the community. Here are some of them that have come from families who use our services, and from donors who trust our work

#### **Family Members**

When a member of a family is diagnosed as an Alzheimer's patient, the mental state of the other family members can be likened to that of a group of men being struck by lightning in a stormy night. This is what happened to us and we were in a state of chaos, dominated by anxiety, when a young member of the family was diagnosed with Alzheimer's. This prevailed for quite some time as we had no clear idea about the cause and consequences of t